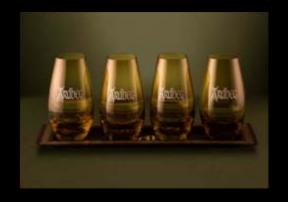

hout the whole event







### In role of the Beauty- Glenmorangie

- Gentle whisky single malt from the Highlands region
- The most complex whisky in the world
- The best selling malt in Scotland
- Perfect for the begginers and whisky lovers
- Variety of edition and tastes
- Typical aromas of vanilla, dough, apple and orange





#### In role of the Beast - Ardbeg

- Gigantic experience from the Islay region
- The most peaty whisky of the world
- Known to all fans of usquebaugh
- Recommended by connoisseurs and global authorities
- Whisky of the year 2008 and 2009
- Characteristic aromas of peat, smoke, smoked bacon and pitch





#### Tasted Spirits - Glenmorangie



















# Tasted Spirits - Ardbeg











# Bright side of whisky















### Dark side of whisky















### The most expensive Beast











### The Beast's hostesses



















































### Bright side of whisky

#### Dark side of whisky











Contact

tel.: 48 022 855 55 05



Pick and Taste www.pickandtaste.pl info@pickandtaste.pl