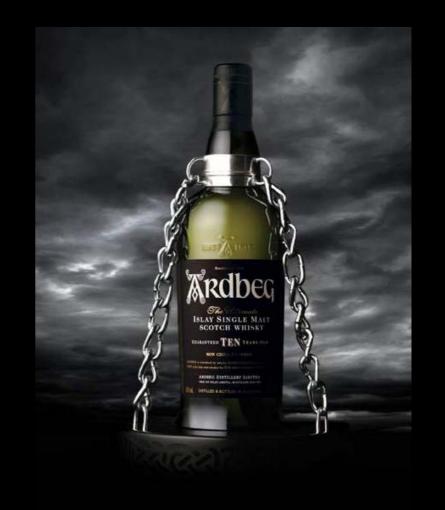

#### In role of the Beast - Ardbeg

- Gigantic experience from the Islay region
- The most peaty whisky of the world
- Known to all fans of usquebaugh
- Recommended by connoisseurs and global authorities
- Whisky of the year 2008 and 2009
- Characteristic aromas of peat, smoke, smoked bacon and pitch

### The most expensive Beast