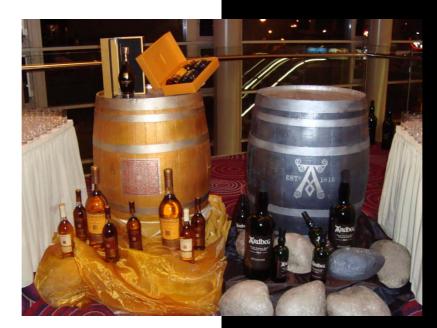

alt in Scotland
- Perfect for the begginers and whisky lovers
- Variety of edition and tastes
- Typical aromas of vanilla, dough, apple and orange





#### In role of the Beast - Ardbeg

- Gigantic experience from the Islay region
- The most peaty whisky of the world
- Known to all fans of usquebaugh
- Recommended by connoisseurs and global authorities
- Whisky of the year 2008 and 2009
- Characteristic aromas of peat, smoke, smoked bacon and pitch





#### Tasted Spirits - Glenmorangie



















# Tasted Spirits - Ardbeg











# Bright side of whisky















### Dark side of whisky















### The most expensive Beast











### The Beast's hostesses



















































### Bright side of whisky

#### Dark side of whisky











Contact

tel.: 48 022 855 55 05



Pick and Taste www.pickandtaste.pl info@pickandtaste.pl