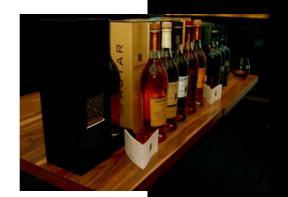

# The Beauty and the Beast

Pick and Taste www.pickandtaste.pl

- An incredibly spectacular tasting in our offer
- Cooperation with LVMH
  Möet Hennessy Louis Vuitton
- Various set design
- Exceptional atmosphere
- Numerous props and gadets
- Up to 11 kinds of whisky single malt
- Whisky from porto, sherry and sauternes barrels
- Combination of gentle and spicy tastes and scents
- Possibility to provide alcohol throughout the whole event

### In role of the Beauty- Glenmorangie

- Gentle whisky single malt from the Highlands region
- The most complex whisky in the world
- The best selling malt in Scotland
- Perfect for the begginers and whisky lovers
- Variety of edition and tastes
- Typical aromas of vanilla, dough, apple and orange

#### In role of the Beast - Ardbeg

- Gigantic experience from the Islay region
- The most peaty whisky of the world
- Known to all fans of usquebaugh
- Recommended by connoisseurs and global authorities
- Whisky of the year 2008 and 2009
- Characteristic aromas of peat, smoke, smoked bacon and pitch