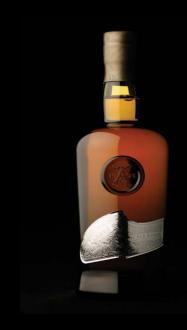

t in Scotland
- Perfect for the begginers and whisky lovers
- Variety of edition and tastes
- Typical aromas of vanilla, dough, apple and orange





#### In role of the Beast - Ardbeg

- Gigantic experience from the Islay region
- The most peaty whisky of the world
- Known to all fans of usquebaugh
- Recommended by connoisseurs and global authorities
- Whisky of the year 2008 and 2009
- Characteristic aromas of peat, smoke, smoked bacon and pitch





#### Tasted Spirits - Glenmorangie



















# Tasted Spirits - Ardbeg











# Bright side of whisky















### Dark side of whisky















### The most expensive Beast











### The Beast's hostesses



















































### Bright side of whisky

#### Dark side of whisky











Contact

tel.: 48 022 855 55 05



Pick and Taste www.pickandtaste.pl info@pickandtaste.pl