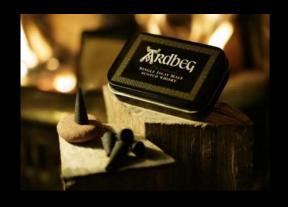

#### In role of the Beast - Ardbeg

- Gigantic experience from the Islay region
- The most peaty whisky of the world
- Known to all fans of usquebaugh
- Recommended by connoisseurs and global authorities
- Whisky of the year 2008 and 2009
- Characteristic aromas of peat, smoke, smoked bacon and pitch