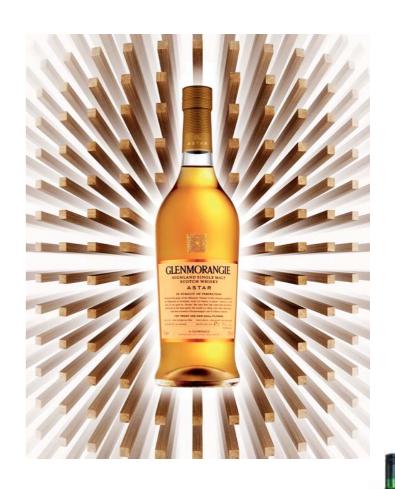

### In role of the Beauty- Glenmorangie

- Gentle whisky single malt from the Highlands region
- The most complex whisky in the world
- The best selling malt in Scotland
- Perfect for the begginers and whisky lovers
- Variety of edition and tastes
- Typical aromas of vanilla, dough, apple and orange

# Bright side of whisky

### Bright side of whisky