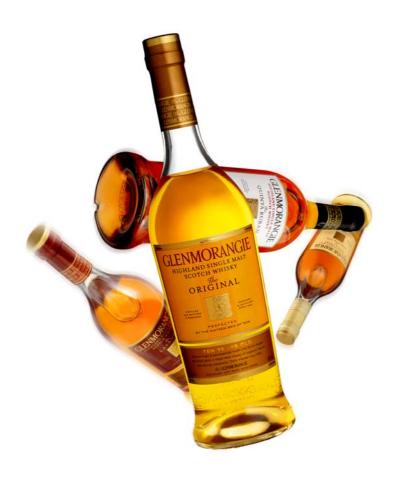

### In role of the Beauty- Glenmorangie

- Gentle whisky single malt from the Highlands region
- The most complex whisky in the world
- The best selling malt in Scotland
- Perfect for the begginers and whisky lovers
- Variety of edition and tastes
- Typical aromas of vanilla, dough, apple and orange

#### Tasted Spirits - Glenmorangie