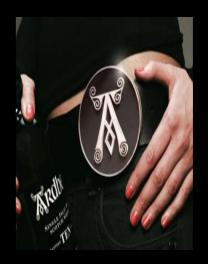

#### In role of the Beast - Ardbeg

- Gigantic experience from the Islay region
- The most peaty whisky of the world
- Known to all fans of usquebaugh
- Recommended by connoisseurs and global authorities
- Whisky of the year 2008 and 2009
- Characteristic aromas of peat, smoke, smoked bacon and pitch

# Tasted Spirits - Ardbeg