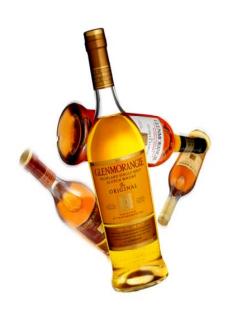

### In role of the Beauty- Glenmorangie

- Gentle whisky single malt from the Highlands region
- The most complex whisky in the world
- The best selling malt in Scotland
- Perfect for the begginers and whisky lovers
- Variety of edition and tastes
- Typical aromas of vanilla, dough, apple and orange

#### Tasted Spirits - Glenmorangie