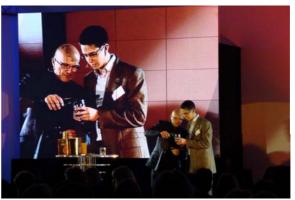

### Presentation - multimedia training

#### **Characteristic features**

- Conveying knowledge
- Participants interested in this theme
- Photographs and maps of discussed regions
- Dynamization of the show
- Bigger effectiveness of the message
- The way to spend free time in an interesting form
- Number of participants:
   10 500 people