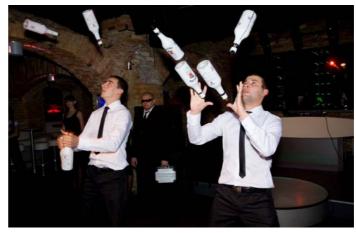

### Bartender shows

- Best bartenders in Poland.
- Many medals on Polish and European Championships.
- The guarantee of unforgettable sensations.