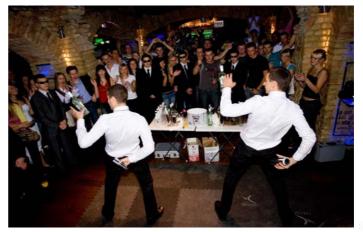

#### **Organisation of Bartenders Shows:**

- Flair Shows Indiwidual
- Flair Shows Tandem
- Coctail Mixing Trainings

### Bartender shows

- Best bartenders in Poland.
- Many medals on Polish and European Championships.
- The guarantee of unforgettable sensations.