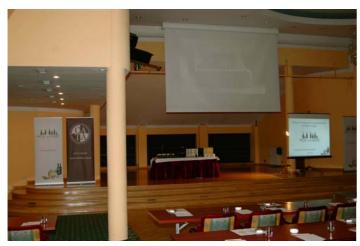

### Presentation - multimedia training

#### **Characteristic features**

- Conveying knowledge
- Participants interested in this theme
- Photographs and maps of discussed regions
- Dynamization of the show
- Bigger effectiveness of the message
- The way to spend free time in an interesting form
- Number of participants:
   10 500 people