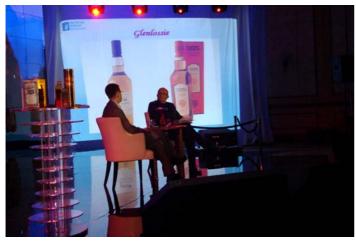

#### Whisky

- A walk in Scotland
- Highlands vs. Lowlands
- Silent Stills distilleries already closed
- Single Malt big wigs
- Single Malt selected specially by Pick and Taste
- Isle The Land of Peat

# Whisky and Fortified Wine

 Whisky aged in barrels after

Sherry

Porto

Madera

• Type of Wine:

Sherry

Porto